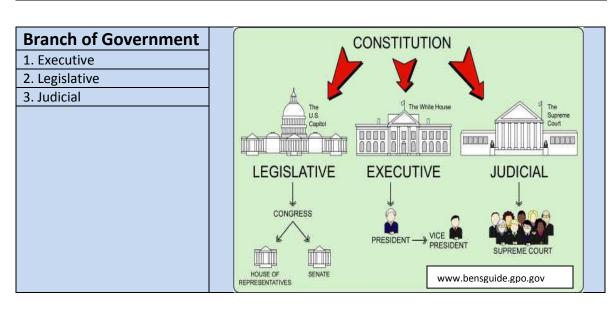

## Levels of the Government and Branches of Government Fact Sheet

# Level of Government 1. National/U.S 2. State/Georgia 3. Local/Newnan or Coweta County Local/Newnan or Coweta County



#### **Legislative Branch?**

- 1. Congress
- 2. General Assembly
- 3. County Commission
- 4. City Council

#### 1. Lynn Westmoreland

| Position Held                           |  |
|-----------------------------------------|--|
| Lovel of Covernment                     |  |
| Level of Government                     |  |
|                                         |  |
| Branch of Government                    |  |
|                                         |  |
|                                         |  |
| Legislative Branch?                     |  |
|                                         |  |
|                                         |  |
| Responsibilities with the position held |  |
|                                         |  |
| Question you would like to ask?         |  |
| Que