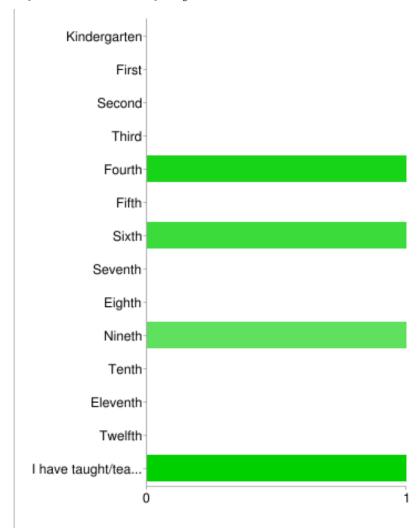

### If you have taught K-12 before, what grade did/do you teach?

| Kindergarten                         | 0 | 0%  |
|--------------------------------------|---|-----|
| First                                | 0 | 0%  |
| Second                               | 0 | 0%  |
| Third                                | 0 | 0%  |
| Fourth                               | 1 | 11% |
| Fifth                                | 0 | 0%  |
| Sixth                                | 1 | 11% |
| Seventh                              | 0 | 0%  |
| Eighth                               | 0 | 0%  |
| Nineth                               | 1 | 11% |
| Tenth                                | 0 | 0%  |
| Eleventh                             | 0 | 0%  |
| Twelfth                              | 0 | 0%  |
| I have taught/teach multiple grades. | 1 | 11% |