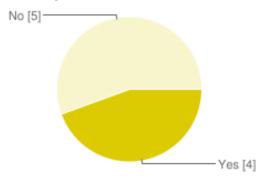

#### Have you ever taught in a K-12 classroom before?

| Yes | 4 | 44% |
|-----|---|-----|
| No  | 5 | 56% |