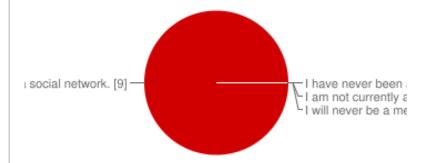

#### Social Networks (Facebook, Myspace, Twitter, etc.)

| I am currently a member of a social network.                                  |   | 100% |
|-------------------------------------------------------------------------------|---|------|
| I have never been a member of a social network, but I may be in the future.   | 0 | 0%   |
| I am not currently a member of a social network, but I have been in the past. | 0 | 0%   |
| I will never be a member of a social network.                                 | 0 | 0%   |