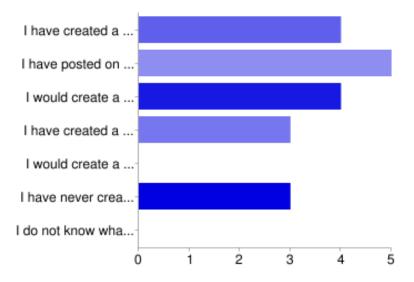

#### Blog (weblog) use:

| I have created a blog.                                                 | 4 | 44% |
|------------------------------------------------------------------------|---|-----|
| I have posted on a blog.                                               | 5 | 56% |
| I would create a blog for my classroom.                                | 4 | 44% |
| I have created a blog for my classroom.                                | 3 | 33% |
| I would create a blog, but I would not create a blog for my classroom. | 0 | 0%  |
| I have never created or posted on a blog.                              | 3 | 33% |
| I do not know what a blog is.                                          | 0 | 0%  |