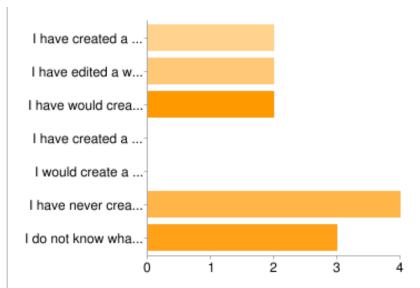

People may select more than one checkbox, so percentages may add up to more than 100%.

Wiki use:

| I have created a wiki.                                                 | 2 | 22% |
|------------------------------------------------------------------------|---|-----|
| I have edited a wiki.                                                  | 2 | 22% |
| I have would create a wiki for my classroom.                           | 2 | 22% |
| I have created a wiki for my classroom.                                | 0 | 0%  |
| I would create a wiki, but I would not create a wiki for my classroom. | 0 | 0%  |
| I have never created a wiki.                                           | 4 | 44% |
| I do not know what a wiki is.                                          | 3 | 33% |